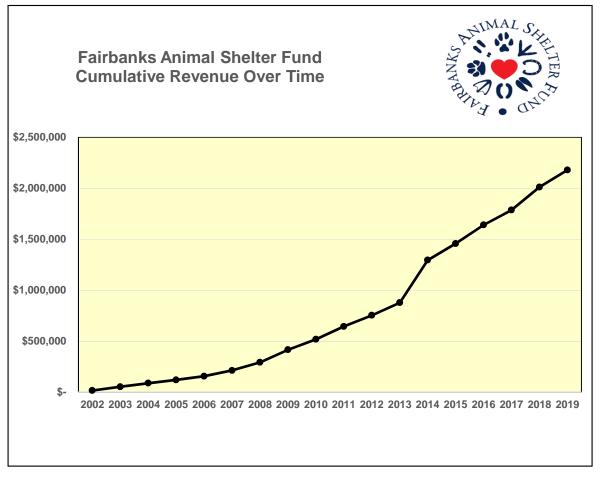

Our 2019 activities focused mainly on providing veterinary care to augment what is allocated in the Borough budget. Dental care is a constant, with many of the animals in need of extractions prior to adoption. We also paid for several major orthopedic procedures along with various surgical interventions. Once again, we were among the leaders in the Interior in Pick.Click.Give donations and topped the list for Lend A Hand round up at the register giving at the Food C0-Op Market. Our website continues to draw donations through Network for Good and we've seen an uptick in corporate giving with Doyon Utilities joining the fold. We maintain an active Facebook page with over 2400 followers.

2019 included several successful events. Wine & Whiskers at the Boatel, Paddleboard with a Dog, Pet Photos with Santa and the annual Garage and Bake sale, this time at the new venue of the Tanana Valley Fairgrounds, all contributed to the income stream. Charitable gaming proceeds from Club Alaskan, Ivory Jacks and the Oasis have been most helpful in rounding out cash flow. In addition our agency fund with the Alaska Community Foundation continues to grow as does our savings account.