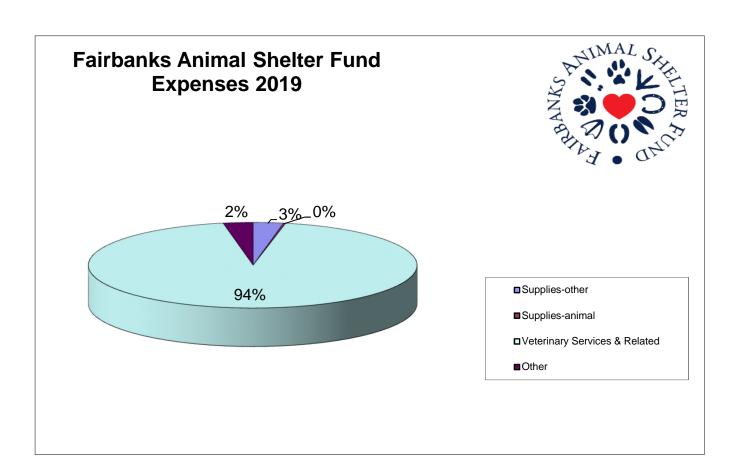

### FAIRBANKS ANIMAL SHELTER FUND Profit Loss Prev Year Comparison January through December 2019

|                                | Ion Dog 10   | Jan - Dec 18 | \$ Change   | % Change |
|--------------------------------|--------------|--------------|-------------|----------|
| Ordinary Income/Expense        | Jan - Dec 19 | Jan - Dec 10 | \$ Change   | % Change |
| Income                         |              |              |             |          |
| Contributions Income           |              |              |             |          |
| Noncash unrestricted           | 322.82       | 502.78       | -179.96     | -35.79%  |
| Temporarily Restricted         |              |              |             |          |
| DONOR ADVISED                  | 0.00         | 0.00         | 0.00        | 0.0%     |
| Temporarily Restricted - Other | -54,990.27   | 55,140.27    | -110,130.54 | -199.73% |
| Total Temporarily Restricted   | -54,990.27   | 55,140.27    | -110,130.54 | -199.73% |
| Unrestricted                   |              |              |             |          |
| Endowment Grants               | 0.00         | 7,000.00     | -7,000.00   | -100.0%  |
| PickClickGive                  | 27,644.25    | 26,295.75    | 1,348.50    | 5.13%    |
| Unrestricted - Other           | 151,172.71   | 91,790.07    | 59,382.64   | 64.69%   |
| Total Unrestricted             | 178,816.96   | 125,085.82   | 53,731.14   | 42.96%   |
| Total Contributions Income     | 124,149.51   | 180,728.87   | -56,579.36  | -31.31%  |
| Dividends - Vanguard           | 84.47        | 80.08        | 4.39        | 5.48%    |
| FUNDRAISERS                    |              |              |             |          |
| GARAGE SALE                    | 5,619.00     | 4,105.07     | 1,513.93    | 36.88%   |
| SANTA PHOTO'S                  | 2,443.00     | 2,115.00     | 328.00      | 15.51%   |
| WINE TASTING                   | 9,686.00     | 6,689.00     | 2,997.00    | 44.81%   |
| Total FUNDRAISERS              | 17,748.00    | 12,909.07    | 4,838.93    | 37.49%   |
| Gaming Income                  | 22,991.60    | 30,047.40    | -7,055.80   | -23.48%  |
| INTEREST INCOME- SAVINGS       | 98.98        | 14.92        | 84.06       | 563.41%  |
| Membership Dues                |              |              |             |          |
| MEMBERSHIP DONOR               | 200.00       | 0.00         | 200.00      | 100.0%   |
| MEMBERSHIP SPONSOR             | 500.00       | 0.00         | 500.00      | 100.0%   |
| MEMBERSHIPS -FAMILY            | 0.00         | 70.00        | -70.00      | -100.0%  |
| Total Membership Dues          | 700.00       | 70.00        | 630.00      | 900.0%   |
| United Way Contributions       | 1,645.02     | 2,143.61     | -498.59     | -23.26%  |
| Total Income                   | 167,417.58   | 225,993.95   | -58,576.37  | -25.92%  |
| Gross Profit                   | 167,417.58   | 225,993.95   | -58,576.37  | -25.92%  |
| Expense                        |              |              |             |          |
| ADVERTISING                    | 677.04       | 695.62       | -18.58      | -2.67%   |
| Bank Service Charges           |              |              |             |          |
| BANK FEES- CREDIT CARD         | 680.22       | 691.97       | -11.75      | -1.7%    |
| Bank Service Charges - Other   | 33.84        | 48.35        | -14.51      | -30.01%  |
| Total Bank Service Charges     | 714.06       | 740.32       | -26.26      | -3.55%   |
| Dues and Subscriptions         | 0.00         | 0.00         | 0.00        | 0.0%     |
| Licenses and Permits           | 1,157.00     | 660.00       | 497.00      | 75.3%    |
| Postage and Delivery           | 189.20       | 109.25       | 79.95       | 73.18%   |
| Printing and Reproduction      | 95.45        | 256.96       | -161.51     | -62.85%  |
| Rent                           | 666.00       | 411.00       | 255.00      | 62.04%   |
| Supplies                       |              |              |             |          |
| Animal Supplies                | 395.64       | 554.41       | -158.77     | -28.64%  |
| DRUGS-PRESCRIPTION & VACCINES  | 37.51        | 47.03        | -9.52       | -20.24%  |
| Minor Equipt.                  | 0.00         | 1,840.00     | -1,840.00   | -100.0%  |
| Office                         | 133.62       | 223.56       | -89.94      | -40.23%  |
| Pull Tab Supplies              | 5,399.47     | 6,812.42     | -1,412.95   | -20.74%  |
| Total Supplies                 | 5,966.24     | 9,477.42     | -3,511.18   | -37.05%  |
| TAXES GAMING                   | 0.00         | 132.00       | -132.00     | -100.0%  |
| VETERINARY SERVICES            | 178,962.66   | 151,853.86   | 27,108.80   | 17.85%   |
| VOIDED CK                      | 0.00         | 0.00         | 0.00        | 0.0%     |
| Total Expense                  | 188,427.65   | 164,336.43   | 24,091.22   | 14.66%   |
| Net Ordinary Income            | -21,010.07   | 61,657.52    | -82,667.59  | -134.08% |
| Other Income/Expense           | 2.,010.01    | 0.,007.02    | 3=,007.00   |          |
| Other Income                   |              |              |             |          |
| CHANGE IN VALUE AK COMM ENDOW. | 29,242.81    | -15,641.19   | 44,884.00   | 286.96%  |
| Total Other Income             | 29,242.81    | -15,641.19   | 44,884.00   | 286.96%  |
|                                |              |              |             |          |
| Net Other Income               | 29,242.81    | -15,641.19   | 44,884.00   | 286.96%  |