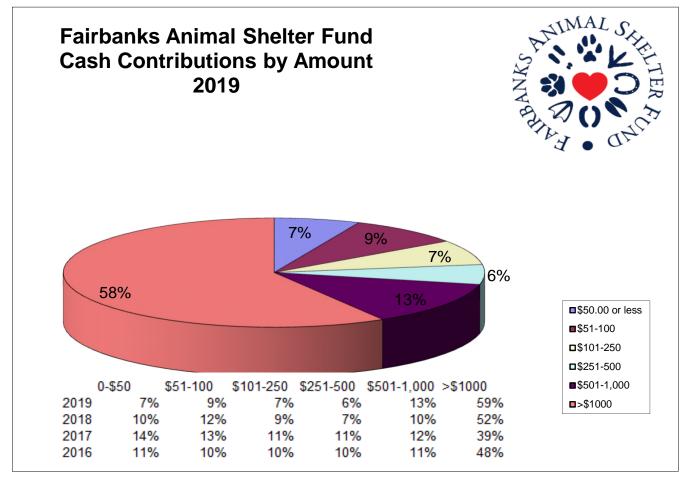

| TOTAL LIABILITIES & EQUITY             | 314,275.43 | 296,293.16 | 17,982.27  | 6.07%    |

| *Note:                        | <u>2019</u> | <u>2018</u> |
|-------------------------------|-------------|-------------|
| Permanently Restr'd Endowment | 218,887     | 189,644     |
| Temprarily Restr'd Donations  | 5,255       | 60,245      |













#### FAIRBANKS ANIMAL SHELTER FUND

#### PROPOSED SLATE OF OFFICERS FOR 2020-2021

President Ronnie Rosenberg

Vice President Judith Warwick

Treasurer Jennifer House

Secretary Jennifer McMillan

Board Member Mary Ann Fortune

Board Member Barbara Rothrock

Board Member Debra Januchowski

#### ANNUAL REPORT APPENDIX

#### **Explanatory Notes**

- 1. The Fairbanks Animal Shelter Fund solicits memberships as part of its fundraising strategy. Membership is open to anyone wishing to become a member and is available at the youth/low income, individual, family, sponsor, donor, supporter, patron and life membership levels.
- 2. A copy of the 2019 Internal Revenue Service Form 990 Federal Corporate Tax Return filed by the Fairbanks Animal Shelter Fund is available on the Shelter Fund we