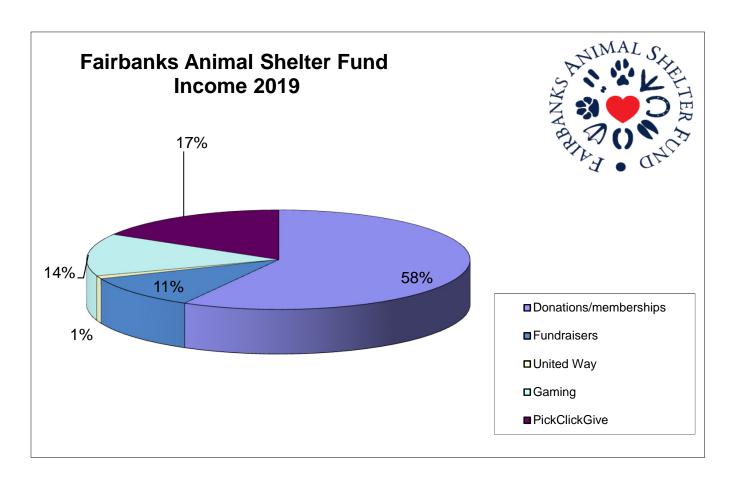

Our 2019 activities focused mainly on providing veterinary care to augment what is allocated in the Borough budget. Dental care is a constant, with many of the animals in need of extractions prior to adoption. We also paid for several major orthopedic procedures along with various surgical interventions. Once again, we were among the leaders in the Interior in Pick.Click.Give donations and topped the list for Lend A Hand round up at the register giving at the Food C0-Op Market. Our website continues to draw donations through Network for Good and we've seen an uptick in corporate giving with Doyon Utilities joining the fold. We maintain an active Facebook page with over 2400 followers.

2019 included several successful events. Wine & Whiskers at the Boatel, Paddleboard with a Dog, Pet Photos with Santa and the annual Garage and Bake sale, this time at the new venue of the Tanana Valley Fairgrounds, all contributed to the income stream. Charitable gaming proceeds from Club Alaskan, Ivory Jacks and the Oasis have been most helpful in rounding out cash flow. In addition our agency fund with the Alaska Community Foundation continues to grow as does our savings account.