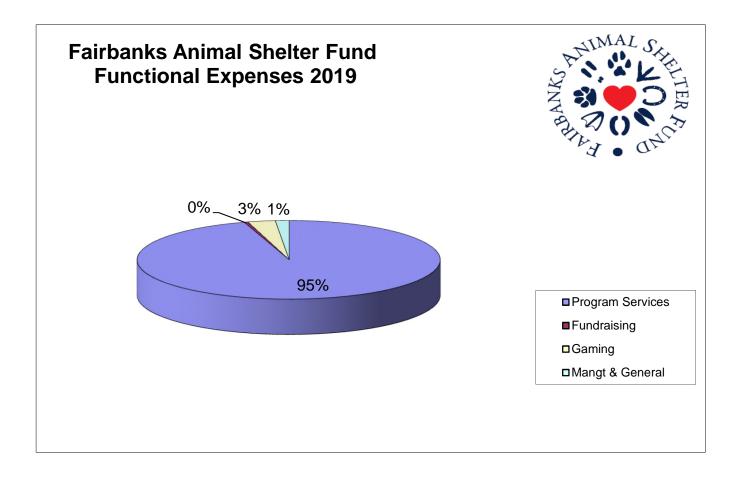

### FAIRBANKS ANIMAL SHELTER FUND Profit Loss Prev Year Comparison January through December 2019

|                                | Ion Dog 10   | Jan - Dec 18 | \$ Change   | % Change |
|--------------------------------|--------------|--------------|-------------|----------|
| Ordinary Income/Expense        | Jan - Dec 19 | Jan - Dec 10 | \$ Change   | % Change |
| Income                         |              |              |             |          |
| Contributions Income           |              |              |             |          |
| Noncash unrestricted           | 322.82       | 502.78       | -179.96     | -35.79%  |
| Temporarily Restricted         |              |              |             |          |
| DONOR ADVISED                  | 0.00         | 0.00         | 0.00        | 0.0%     |
| Temporarily Restricted - Other | -54,990.27   | 55,140.27    | -110,130.54 | -199.73% |
| Total Temporarily Restricted   | -54,990.27   | 55,140.27    | -110,130.54 | -199.73% |
| Unrestricted                   |              |              |             |          |
| Endowment Grants               | 0.00         | 7,000.00     | -7,000.00   | -100.0%  |
| PickClickGive                  | 27,644.25    | 26,295.75    | 1,348.50    | 5.13%    |
| Unrestricted - Other           | 151,172.71   | 91,790.07    | 59,382.64   | 64.69%   |
| Total Unrestricted             | 178,816.96   | 125,085.82   | 53,731.14   | 42.96%   |
| Total Contributions Income     | 124,149.51   | 180,728.87   | -56,579.36  | -31.31%  |
| Dividends - Vanguard           | 84.47        | 80.08        | 4.39        | 5.48%    |
| FUNDRAISERS                    |              |              |             |          |
| GARAGE SALE                    | 5,619.00     | 4,105.07     | 1,513.93    | 36.88%   |
| SANTA PHOTO'S                  | 2,443.00     | 2,115.00     | 328.00      | 15.51%   |
| WINE TASTING                   | 9,686.00     | 6,689.00     | 2,997.00    | 44.81%   |
| Total FUNDRAISERS              | 17,748.00    | 12,909.07    | 4,838.93    | 37.49%   |
| Gaming Income                  | 22,991.60    | 30,047.40    | -7,055.80   | -23.48%  |
| INTEREST INCOME- SAVINGS       | 98.98        | 14.92        | 84.06       | 563.41%  |
| Membership Dues                |              |              |             |          |
| MEMBERSHIP DONOR               | 200.00       | 0.00         | 200.00      | 100.0%   |
| MEMBERSHIP SPONSOR             | 500.00       | 0.00         | 500.00      | 100.0%   |
| MEMBERSHIPS -FAMILY            | 0.00         | 70.00        | -70.00      | -100.0%  |
| Total Membership Dues          | 700.00       | 70.00        | 630.00      | 900.0%   |
| United Way Contributions       | 1,645.02     | 2,143.61     | -498.59     | -23.26%  |
| Total Income                   | 167,417.58   | 225,993.95   | -58,576.37  | -25.92%  |
| Gross Profit                   | 167,417.58   | 225,993.95   | -58,576.37  | -25.92%  |
| Expense                        |              |              |             |          |
| ADVERTISING                    | 677.04       | 695.62       | -18.58      | -2.67%   |
| Bank Service Charges           |              |              |             |          |
| BANK FEES- CREDIT CARD         | 680.22       | 691.97       | -11.75      | -1.7%    |
| Bank Service Charges - Other   | 33.84        | 48.35        | -14.51      | -30.01%  |
| Total Bank Service Charges     | 714.06       | 740.32       | -26.26      | -3.55%   |
| Dues and Subscriptions         | 0.00         | 0.00         | 0.00        | 0.0%     |
| Licenses and Permits           | 1,157.00     | 660.00       | 497.00      | 75.3%    |
| Postage and Delivery           | 189.20       | 109.25       | 79.95       | 73.18%   |
| Printing and Reproduction      | 95.45        | 256.96       | -161.51     | -62.85%  |
| Rent                           | 666.00       | 411.00       | 255.00      | 62.04%   |
| Supplies                       |              |              |             |          |
| Animal Supplies                | 395.64       | 554.41       | -158.77     | -28.64%  |
| DRUGS-PRESCRIPTION & VACCINES  | 37.51        | 47.03        | -9.52       | -20.24%  |
| Minor Equipt.                  | 0.00         | 1,840.00     | -1,840.00   | -100.0%  |
| Office                         | 133.62       | 223.56       | -89.94      | -40.23%  |
| Pull Tab Supplies              | 5,399.47     | 6,812.42     | -1,412.95   | -20.74%  |
| Total Supplies                 | 5,966.24     | 9,477.42     | -3,511.18   | -37.05%  |
| TAXES GAMING                   | 0.00         | 132.00       | -132.00     | -100.0%  |
| VETERINARY SERVICES            | 178,962.66   | 151,853.86   | 27,108.80   | 17.85%   |
| VOIDED CK                      | 0.00         | 0.00         | 0.00        | 0.0%     |
| Total Expense                  | 188,427.65   | 164,336.43   | 24,091.22   | 14.66%   |
| Net Ordinary Income            | -21,010.07   | 61,657.52    | -82,667.59  | -134.08% |
| Other Income/Expense           | 2.,010.01    | 0.,007.02    | 3=,007.00   |          |
| Other Income                   |              |              |             |          |
| CHANGE IN VALUE AK COMM ENDOW. | 29,242.81    | -15,641.19   | 44,884.00   | 286.96%  |
| Total Other Income             | 29,242.81    | -15,641.19   | 44,884.00   | 286.96%  |
|                                |              |              |             |          |
| Net Other Income               | 29,242.81    | -15,641.19   | 44,884.00   | 286.96%  |