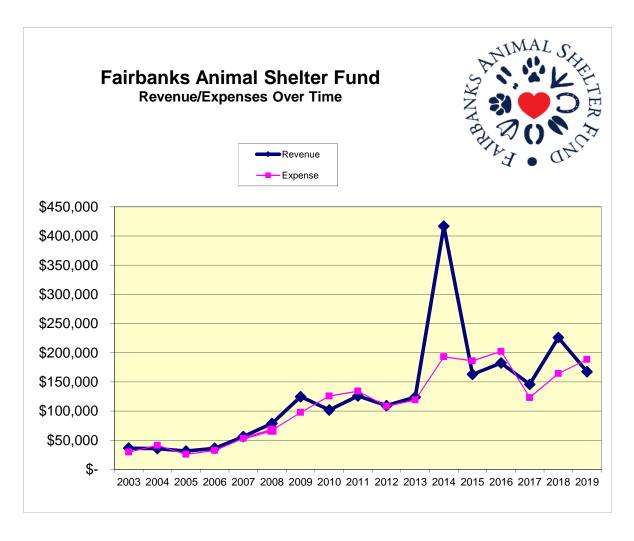

Our 2019 activities focused mainly on providing veterinary care to augment what is allocated in the Borough budget. Dental care is a constant, with many of the animals in need of extractions prior to adoption. We also paid for several major orthopedic procedures along with various surgical interventions. Once again, we were among the leaders in the Interior in Pick.Click.Give donations and topped the list for Lend A Hand round up at the register giving at the Food C0-Op Market. Our website continues to draw donations through Network for Good and we've seen an uptick in corporate giving with Doyon Utilities joining the fold. We maintain an active Facebook page with over 2400 followers.

2019 included several successful events. Wine & Whiskers at the Boatel, Paddleboard with a Dog, Pet Photos with Santa and the annual Garage and Bake sale, this time at the new venue of the Tanana Valley Fairgrounds, all contributed to the income stream. Charitable gaming proceeds from Club Alaskan, Ivory Jacks and the Oasis have been most helpful in rounding out cash flow. In addition our agency fund with the Alaska Community Foundation continues to grow as does our savings account.

### FAIRBANKS ANIMAL SHELTER FUND Profit Loss Prev Year Comparison January through December 2019

|                                | Ion Dog 10   | Jan - Dec 18 | \$ Change   | % Change |
|--------------------------------|--------------|--------------|-------------|----------|
| Ordinary Income/Expense        | Jan - Dec 19 | Jan - Dec 10 | \$ Change   | % Change |
| Income                         |              |              |             |          |
| Contributions Income           |              |              |             |          |
| Noncash unrestricted           | 322.82       | 502.78       | -179.96     | -35.79%  |
| Temporarily Restricted         |              |              |             |          |
| DONOR ADVISED                  | 0.00         | 0.00         | 0.00        | 0.0%     |
| Temporarily Restricted - Other | -54,990.27   | 55,140.27    | -110,130.54 | -199.73% |
| Total Temporarily Restricted   | -54,990.27   | 55,140.27    | -110,130.54 | -199.73% |
| Unrestricted                   |              |              |             |          |
| Endowment Grants               | 0.00         | 7,000.00     | -7,000.00   | -100.0%  |
| PickClickGive                  | 27,644.25    | 26,295.75    | 1,348.50    | 5.13%    |
| Unrestricted - Other           | 151,172.71   | 91,790.07    | 59,382.64   | 64.69%   |
| Total Unrestricted             | 178,816.96   | 125,085.82   | 53,731.14   | 42.96%   |
| Total Contributions Income     | 124,149.51   | 180,728.87   | -56,579.36  | -31.31%  |
| Dividends - Vanguard           | 84.47        | 80.08        | 4.39        | 5.48%    |
| FUNDRAISERS                    |              |              |             |          |
| GARAGE SALE                    | 5,619.00     | 4,105.07     | 1,513.93    | 36.88%   |
| SANTA PHOTO'S                  | 2,443.00     | 2,115.00     | 328.00      | 15.51%   |
| WINE TASTING                   | 9,686.00     | 6,689.00     | 2,997.00    | 44.81%   |
| Total FUNDRAISERS              | 17,748.00    | 12,909.07    | 4,838.93    | 37.49%   |
| Gaming Income                  | 22,991.60    | 30,047.40    | -7,055.80   | -23.48%  |
| INTEREST INCOME- SAVINGS       | 98.98        | 14.92        | 84.06       | 563.41%  |
| Membership Dues                |              |              |             |          |
| MEMBERSHIP DONOR               | 200.00       | 0.00         | 200.00      | 100.0%   |
| MEMBERSHIP SPONSOR             | 500.00       | 0.00         | 500.00      | 100.0%   |
| MEMBERSHIPS -FAMILY            | 0.00         | 70.00        | -70.00      | -100.0%  |
| Total Membership Dues          | 700.00       | 70.00        | 630.00      | 900.0%   |
| United Way Contributions       | 1,645.02     | 2,143.61     | -498.59     | -23.26%  |
| Total Income                   | 167,417.58   | 225,993.95   | -58,576.37  | -25.92%  |
| Gross Profit                   | 167,417.58   | 225,993.95   | -58,576.37  | -25.92%  |
| Expense                        |              |              |             |          |
| ADVERTISING                    | 677.04       | 695.62       | -18.58      | -2.67%   |
| Bank Service Charges           |              |              |             |          |
| BANK FEES- CREDIT CARD         | 680.22       | 691.97       | -11.75      | -1.7%    |
| Bank Service Charges - Other   | 33.84        | 48.35        | -14.51      | -30.01%  |
| Total Bank Service Charges     | 714.06       | 740.32       | -26.26      | -3.55%   |
| Dues and Subscriptions         | 0.00         | 0.00         | 0.00        | 0.0%     |
| Licenses and Permits           | 1,157.00     | 660.00       | 497.00      | 75.3%    |
| Postage and Delivery           | 189.20       | 109.25       | 79.95       | 73.18%   |
| Printing and Reproduction      | 95.45        | 256.96       | -161.51     | -62.85%  |
| Rent                           | 666.00       | 411.00       | 255.00      | 62.04%   |
| Supplies                       |              |              |             |          |
| Animal Supplies                | 395.64       | 554.41       | -158.77     | -28.64%  |
| DRUGS-PRESCRIPTION & VACCINES  | 37.51        | 47.03        | -9.52       | -20.24%  |
| Minor Equipt.                  | 0.00         | 1,840.00     | -1,840.00   | -100.0%  |
| Office                         | 133.62       | 223.56       | -89.94      | -40.23%  |
| Pull Tab Supplies              | 5,399.47     | 6,812.42     | -1,412.95   | -20.74%  |
| Total Supplies                 | 5,966.24     | 9,477.42     | -3,511.18   | -37.05%  |
| TAXES GAMING                   | 0.00         | 132.00       | -132.00     | -100.0%  |
| VETERINARY SERVICES            | 178,962.66   | 151,853.86   | 27,108.80   | 17.85%   |
| VOIDED CK                      | 0.00         | 0.00         | 0.00        | 0.0%     |
| Total Expense                  | 188,427.65   | 164,336.43   | 24,091.22   | 14.66%   |
| Net Ordinary Income            | -21,010.07   | 61,657.52    | -82,667.59  | -134.08% |
| Other Income/Expense           | 2.,010.01    | 0.,007.02    | 3=,007.00   |          |
| Other Income                   |              |              |             |          |
| CHANGE IN VALUE AK COMM ENDOW. | 29,242.81    | -15,641.19   | 44,884.00   | 286.96%  |
| Total Other Income             | 29,242.81    | -15,641.19   | 44,884.00   | 286.96%  |
|                                |              |              |             |          |
| Net Other Income               | 29,242.81    | -15,641.19   | 44,884.00   | 286.96%  |